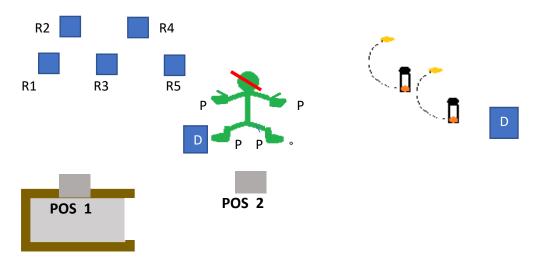

# **ROUND COUNTS**

10 PISTOL 10 RIFLE 4+ SHOTGUN

## **TWO SHOOTING POSITIONS**

- 1. WINDOW IN MINE SHAFT
- 2. Table OUTSIDE MINE

#### **GUN STAGING**

PISTOLS: HOLSTERED RIFLE: TABLE - POS. 1 SHOTGUN: TABLE POS 2

#### FIRING ORDER: RIFLE, PISTOLS, SHOTGUN

START: POS 1 HANDS: Holding Christmas Stocking LINE: "YOU'RE A MEAN ONE MR. GRINCH"

**ATB:** PUT <u>STOCKING ON TABLE</u>

## WITH RIFLE FROM POS 1:

FROM LEFT, P1 - P5 AND REPEAT (10 ROUNDS)

WITH PISTOLS FROM POS 2 (GRINCH): DO NOT SHOOT GRINCH'S HEAD = SDQ

ENGAGE HANDS AND BOOTS WITH 1 ROUND EACH REMAINING 6 ROUNDS GO ON DUMP TARGET

## WITH SHOTGUN FROM POS 2:

ENGAGE THE TWO POPPERS AND BIRDS --- 2 sec BONUS FOR EACH BIRD HIT MISSES COUNTED FOR BIRD UNLESS MADE UP BY SHOOTING DUMP ONCE FOR EACH BIRD MISSED