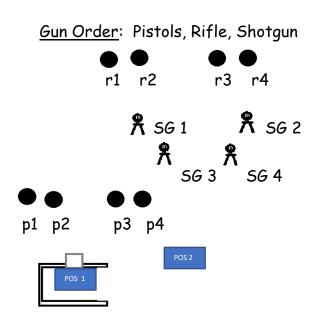

## SUNDAY STAGE 3, BAY 3

10 Pistol - Holstered10 Rifle - Staged at any Position4+ Shotgun - Staged at any Position

2 shooting positions

Pos 1. Window @ Mine Shaft

Pos. 2: Table at center

START: At Position 1 -- Hands: ON HAT

<u>Line</u>: "Back and forth, back and forth -- a total lack of direction"

ATB: With Pistols @ Pos 1:

Alternate 5 rds on the Left, then 5 rds on the right target Pair

Begin on inside targets -- p2, p1, p2, p1, p2--- p3, p4, p3, p4, p3

With Rifle from Pos 2: Same as pistol instructions

With Shotgun <u>from Pos 2</u>: Engage the 4 targets until down <u>Outside</u>, <u>Outside</u>, <u>Inside</u>, <u>Inside</u>