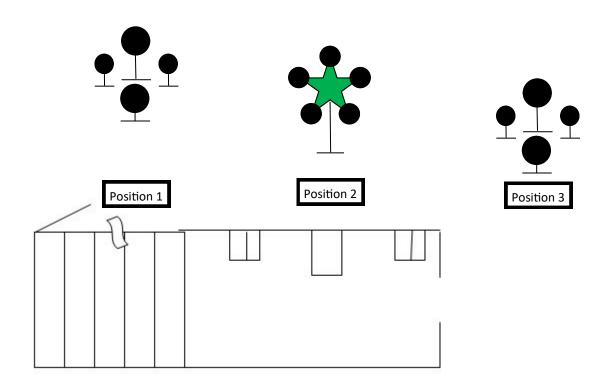

#### **SHOOTING POSITIONS**

Pos. 1-Outside Jail

Pos. 2-Outside Sheriff's doorway

Pos.3-Outside East office

#### **GUN ORDER**

Rifle

Shotgun

**Pistols** 

Begin at Pos. 1 with hands on forehead, eyes closed.

Indicate ready by saying:

"Wait—which way is clockwise?"

ATB: with rifle, starting on any rifle target, engage targets clockwise for 5 shots, then counterclockwise for 5 shots, starting on same target you just ended on.

Move to Pos. 2 and with shotgun, engage Texas Star until all targets have completely detached.

Move to Pos.3 and with pistols, starting on any pistol target, engage targets clockwise for 5 shots, then counterclockwise for 5 targets, starting on same target you just ended on.