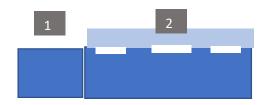

## TWO SHOOTING POSITIONS

# **GUN STAGING**

10 PISTOL 10 RIFLE

1. TABLE OUTSIDE JAIL

<u>PISTOLS</u>: HOLSTERED RIFLE: TABLE @ POS 2

2+ SHOTGUN

SHOTGUN: TABLE @ POS 2