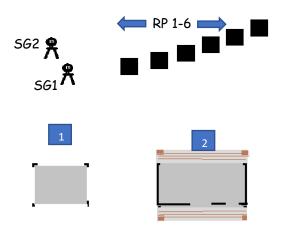

Signal Ready: "Line 'em up, knock 'em down"

With Pistol(s) and Rifle from Pos 2, shoot the 6 targets

in a 21-round Progressive Sweep in either direction

Two Shooting Positions:

Pos. 1: Table at Patio

Pos. 2: Table behind Livery

 $1\ \text{on}\ \text{RP1},\ 2\ \text{on}\ \text{RP2},\ 3\ \text{on}\ \text{RP3},\ 4\ \text{on}\ \text{RP4},\ 5\ \text{on}\ \text{RP5},\ 6\ \text{on}\ \text{RP6}$ 

Any gun Order -- Reload may be in pistols or rifle Reload(s) may be carried on person or staged on table