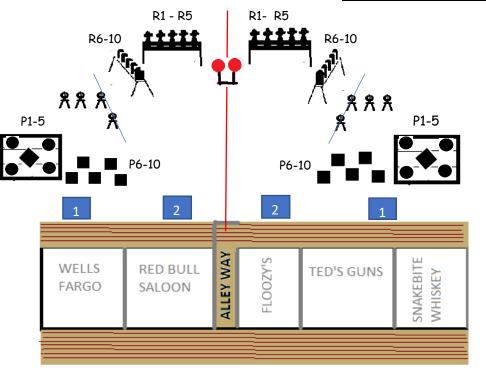

## SHOOT-OFF BAY 1

## 2 Shooting Positions

Pistol must be shot from Pos 1

Rifle and Shotgun must be shot from Pos 2

10 PISTOL - Holstered 10 RIFLE - Staged Pos 2

4+ SHOTGUN (5 targets) - Staged Pos 2

<u>Gun Order:</u> Pistol -- Rifle -- Shotgun Coin-toss determines L or R sides

<u>START:</u> Pos.1 <u>HANDS:</u> On Hat Both Shooters Indicate Ready AT THE GUNSHOT:

WITH PISTOL(S): First, Shoot the five targets on the vertical frame <u>once each in any order</u>. Then sweep the five square targets Left to Right or Right to Left

WITH RIFLE: First, drop the five cowboys on your horizontal rack Then drop the five tombstones

WITH SHOTGUN: Drop the four black knockdown targets in any order with as few rounds as possible

Then drop your side of the **RED** duelling target

<u>OPTION: Rifle misses may be cleared with SG prior to shooting final duelling target</u> <u>Each Competitor pair must jointly decide whether to allow the SG Make-up option</u>

TO WIN: All targets must be hit. All plates must go down \* <u>FEWEST MISSES DECIDES THE WINNER</u> Center target decides winner ONLY when misses are tied,