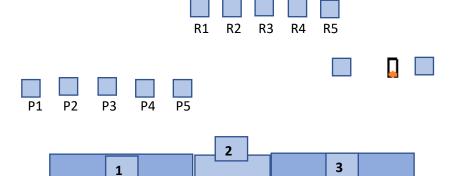

### SATURDAY STAGE 3, BAY 2

### **Fanny Oakley**

ROUND COUNTS THREE SHOOTING POSITIONS GUN STAGING

10 PISTOL 1. Left Window PISTOLS: HOLSTERED

10 RIFLE 2. Table at rear of Lobby <u>RIFLE:</u> TABLE - POS. 2

4+ SHOTGUN 3. Right Counter-window **SHOTGUN**: COUNTER - POS 3

#### WITH PISTOLS FROM POS 1:

ENGAGE P1 - P5 OUTSIDE, OUTSIDE, INSIDE, INSIDE, CENTER, THEN REPEAT

# WITH RIFLE FROM POS 2 :

ENGAGE 5 RIFLE TARGETS SAME AS PISTOLS

## **WITH SHOTGUN FROM POS 3:**

SHOOT THE TWO OUTSIDE TARGETS ALTERNATING FOR 4 SHOTS