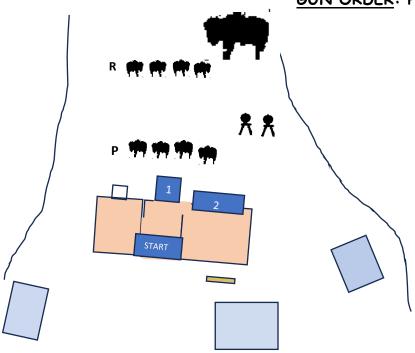

## SATURDAY STAGE 2 BAY 2

10 PISTOL - Holstered

10 RIFLE - Staged Pos. 1

4+ SHOTGUN - Staged Pos. 1 or 2

TWO SHOOTING POSITIONS:

Pos. 1 Table Outside Lobby

Pos. 2: (Optional) Right Counter

START: Inside Lobby Door HANDS: Touching belt

INDICATE READY by saying " It's time to thin the herd "

ATB: Move to the Position 1 table

**WITH PISTOLS** Engage the four buffalo with ten rounds as follows:

Triple-tap any two and double-tap the other two

WITH RIFLE Engage the rifle targets with the same instructions as pistols

WITH SHOTGUN @ Pos. 1 or 2 Engage the two paddle targets in any order

then engage the big buffalo with two rounds

Paddles left standing are misses

Golden BB Rule applies to the big buffalo