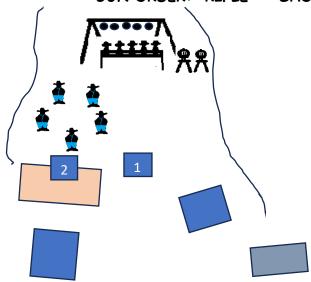

## TWO SHOOTING POSTIONS

Pos. 1: Outside Table

Pos. 2: Window Inside Mine Shaft

START: Outside Mine at Pos. 1 HANDS: Holding Rifle AT READY Indicate Ready: "You tough guys are just a day's work to me!"

## WITH PISTOLS @ Pos. 2:

Sweep the five black/blue cowboys clockwise or counter clockwise, then reverse Begin either sweep on <u>any</u> cowboy.