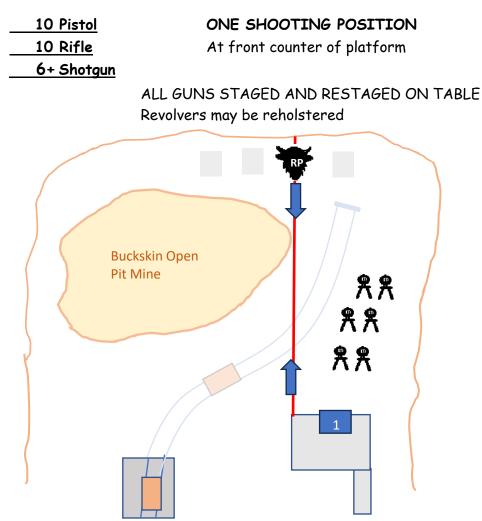

## SUNDAY STAGE 5 BAY 7

GUN ORDER --SHOOTER'S CHOICE

**START**: AT THE FRONT COUNTER **HANDS**: NOT TOUCHING ANY GUNS INDICATE READY: "Chargin' into gunfire - no wonder they're endangered !"

ATB: Shooter <u>must</u> start the buffalo charge by pressing start button <u>Charge may be started at any time after the timer beep --</u> <u>Rifle and Revolvers may not be fired at stationary buffalo</u>

WITH PISTOLS / RIFLE: Engage the charging buffalo with 10 RIFLE and 10 Pistol rounds

WITH SHOTGUN: Engage shotgun targets at any time after the beep - SG string may be split Restage SG on the table if needed -- <u>action open</u> Golden BB Rule applies to all SG targets

Note: Buffalo will charge toward shooter, then reverse directions at/near the platform